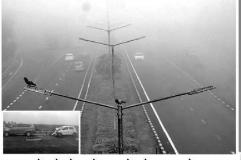

### અમદાવાદ-વડોદરા એક્સપ્રેસ હાઇવે પર ધુમ્મસને કારણે 20-25 વાહનો અથડાયા..

મકેમદાવાદ તાલુકામાં રાત્રી કરમિયાન વાતાવરણમાં પલટો આવતા ગાઢ ઘુમ્મસ છવાયું હતુ. વાંઠવાડીથી અમદાવાદ- વડોદરાને 'પોડતા એક્સપ્રેસ કારવે પર ગાઢ ઘુમસ્રાના કારણે સવારે 2થી 25 જેટલી ગાડીઓનો અક્સ્પાત સર્જાયો હતો, આ આક્સ્પાતમાં કોઇપાઇ પકારની મોટી જનાહની શાદ હતી. માત્ર સામાન્ય ઇજાઓ થવાના બનાવો બન્યા હતા. ઘુમ્મસના કારણે એક સમયે વાહનો થોમાવી દેવા પડે તેવી સ્થિતિ સર્જાઇ હતી. જે કે સવારના ૧૧ વાગ્ય પછી ઘુમ્મસ ઓછું થતા રાખેતા મુજબ વાહનવ્યવાહાર શરૂ થયો હતો. તે તસ્વીર કિમ્ના સહોડ,કલ્લલ સ્થેયદ **નવગુપરાત** સમય છે